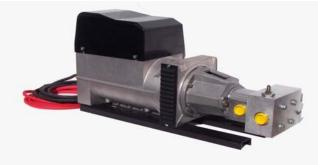

## **JUMPSTART 1000** *HYDRAULICALLY-DRIVEN VEHICLE JUMP STARTER*

12Volts & 24 Volt DC 1000 Amp @12V 600 Amp @24V

## Cables are optional **QUALITY FEATURES**

No Load BrushesMaintenance Free Design

Includes Pressure Compensating Flow RegulatorLifetime Guaranteed Alignment

## **SPECIFICATIONS**

| Flow                   | = 20 GPM     | Volts              | = 12 & 24               |
|------------------------|--------------|--------------------|-------------------------|
| Pressure               | = 2300 PSI   | Amps               | = 1000 @ 12V            |
| Speed                  | = 3600 RPM   |                    | = 600 @ 24V             |
| Weight                 | = 148 Lbs    | Hydraulic Motor    | = Gear                  |
| Dimensions<br>(inches) | = 8W*14H*28L | Flow Regulator     | = Pressure Compensating |
|                        |              | Temperature Rating | = 105C                  |