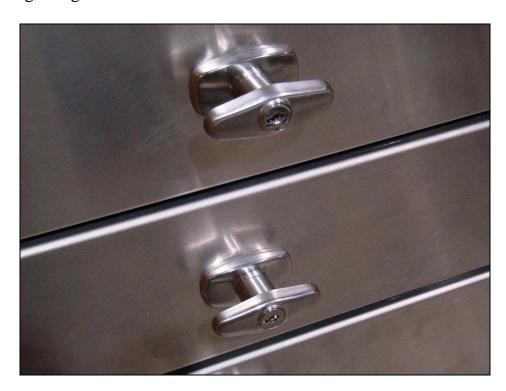

- Aluminum huck-bolted construction
- Full side and rear panels with bottom riser for a rigid structure
- Stainless "easy open" handles with key locks
- Stainless "easy close" slam latches
- Stainless replaceable striker plates for latch wear
- One step removable drawers for easy drawer cleaning or to take all tools directly to the jobsite
- 300 lb roller bearing sliders (extended capacity)
- Huck-bolted slider and drawer mounting so parts can never come loose
- Adjustable aluminum dividers included
- Expandable aluminum top shelf to prevent parts and tools from falling alongside or behind cabinet