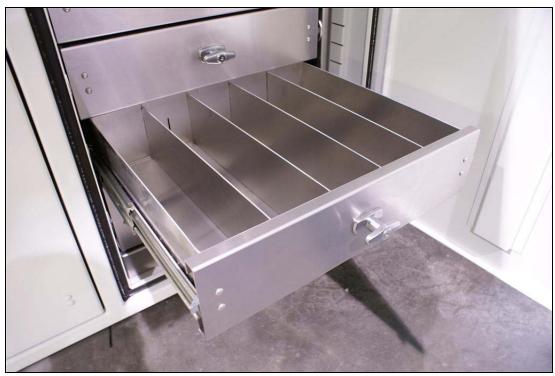

- Aluminum huck-bolted construction
- Full side and rear panels with bottom riser for a rigid structure
- Stainless "easy open" handles with key locks
- Stainless "easy close" slam latches
- Stainless replaceable striker plates for latch wear
- One step removable drawers for easy drawer cleaning or to take all tools directly to the jobsite
- 300 lb roller bearing sliders (extended capacity)
- Huck-bolted slider and drawer mounting so parts can never come loose
- Adjustable aluminum dividers included
- Expandable aluminum top shelf to prevent parts and tools from falling alongside or behind cabinet