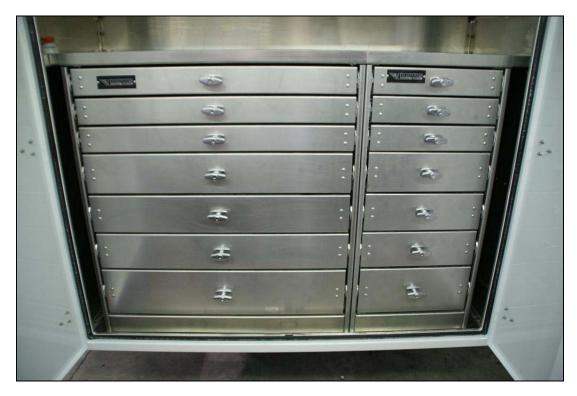

## **Brutus Drawer Systems**

Brutus has taken the best features and designs from the leading drawer suppliers of North American and created its own custom aluminum drawer cabinets. These new drawers have the following features:

- Aluminum huck-bolted construction
- Full side and rear panels with bottom riser for a rigid structure
- Stainless "easy open" handles with key locks
- Stainless "easy close" slam latches
- Stainless replaceable striker plates for latch wear
- One step removable drawers for easy drawer cleaning or to take all tools directly to the jobsite
- 300 lb roller bearing sliders (extended capacity)
- Huck-bolted slider and drawer mounting so parts can never come loose
- Adjustable aluminum dividers included
- Expandable aluminum top shelf to prevent parts and tools from falling alongside or behind cabinet